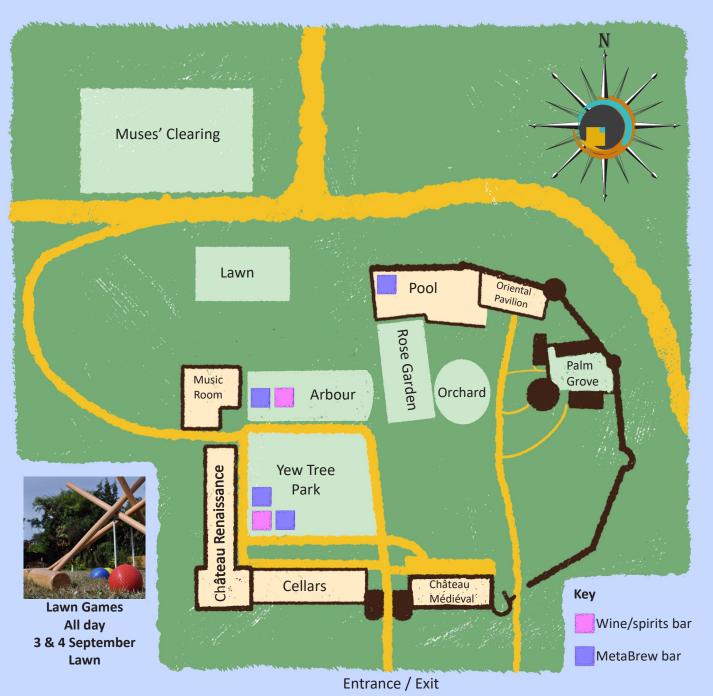

# CASTLE PARTY 2023 ORIENTATION GUIDE

CHÂTEAU DE VALLERY
3-5 SEPTEMBER 2023

Soccer Tournament 1pm-3pm 4 September Muses' Clearing

Trevor's Speech &
Giveaways
9:4iiiiiiiiii0pm-10pm
4 September
Château Renaissance

Wine Tastings 6pm-8:40pm 3 & 4 September Cellars

Bonfire from 10pm 3 & 4 September Muses' Clearing

Fireworks and Champagne 10:30pm-10:45pm 3 & 4 September Yew Tree Park

Pool Party 4:30pm-9pm 4 September Pool

Town Hall Debates
3pm-5:30pm, 4 September
Château Renaissance
The panels will be tackling
the thorniest topics of
the crypto scene, with
audience participation join us and have your say!

Snake Circle
9:30pm-9:45pm, 3 Sept.
9:30-9:40pm+10-10:20pm,
4 Sept. Yew Tree Park
Spectacular shows of firewreathed acrobatics from
this French company of
incredible performers.

5pm-8pm, 3 Sept.
5pm-8pm, 4 Sept.
Roaming the Château
A returning face from last
year's Castle Party, Jody will
once again delight you with
his amazing magic.

Exhibit and Auction
3 & 4 September
Music Room
His spirit will be with us, as
30 artists will display their
works created to remember
the genius of Alotta Money.

12pm-6pm, 4 Sept.
by Music Room
A canvas will be set up
and paints available for
everyone to add their own
artistic expression to this
unique creation.